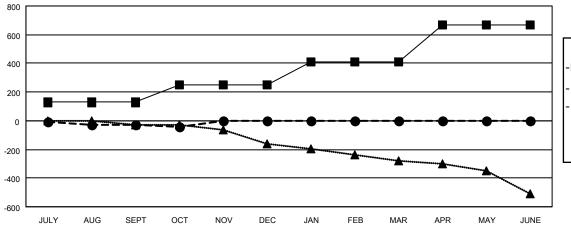

| ı | Members               |       |              |               |                       |  |  |
|---|-----------------------|-------|--------------|---------------|-----------------------|--|--|
|   | RESULTS FOR 2022-2023 |       |              |               |                       |  |  |
| l | QUARTER               | MEMBE | R GROWTH NET | MEMBER GROWTH | DROPPED               |  |  |
| l | G G                   |       | GOAL         | ACTUAL        | MEMBERS ACTUAL        |  |  |
| l | JULY/AUG/SEPT         |       |              |               | (including transfers) |  |  |
| l |                       |       | 128          | 160           | 161                   |  |  |
| l | OCT/NOV/DEC           |       | 123          | 59            | 65                    |  |  |
| l | JAN/FEB/MAR           |       | 157          | 0             | 0                     |  |  |
| l | APR/MAY/JUNE          |       | 257          | 0             | 0                     |  |  |
|   | APR/MAY/JUNE          |       | 257          | U             | U                     |  |  |

## GOALS AND ACTUAL MEMBERS CUMULATIVE

| ■- | MEMBER | GROWTH | NET | GOAL |
|----|--------|--------|-----|------|
|    |        |        |     |      |

- MEMBER GROWTH ACTUAL

▲ - LAST YEAR MEMBERSHIP ACTUAL