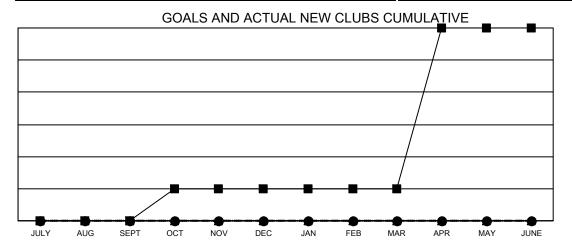

## **LOCATION: NEW ZEALAND**

Results as of: 10/31/2022

| Clubs                 |               |           |               |  |  |
|-----------------------|---------------|-----------|---------------|--|--|
| RESULTS FOR 2022-2023 |               |           |               |  |  |
| QUARTER               | NEW CLUB GOAL | NEW CLUBS | DROPPED CLUBS |  |  |
| JULY/AUG/SEPT         | 0             | 0         | 3             |  |  |
| OCT/NOV/DEC           | 1             | 0         | 1             |  |  |
| JAN/FEB/MAR           | 0             | 0         | 0             |  |  |
| APR/MAY/JUNE          | 5             | 0         | 0             |  |  |

■- CURRENT YEAR GOALS FOR NEW CLUBS

- ● - CURRENT YEAR ACTUAL NEW CLUBS

- ▲ - LAST YEAR ACTUAL NEW CLUBS